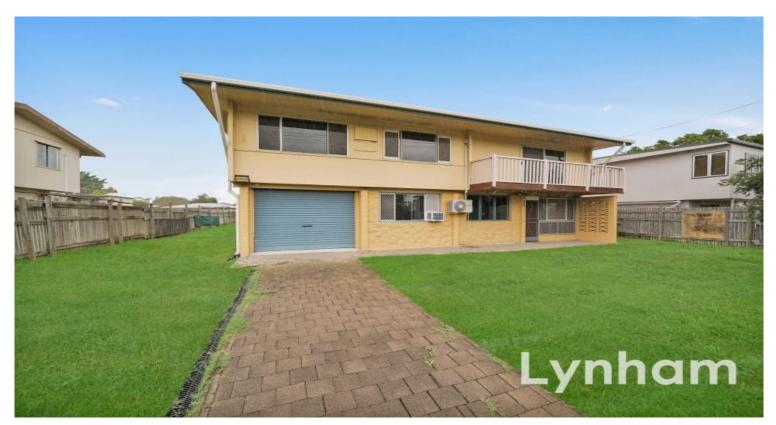

PRICE GUIDE: \$332,000.00

Area:

809 m2

**Unmatched convenience - location plus** 

With convenience on your doorstep - this high set home is located just minutes from schools, Woolworths Shopping Centre, Hotels, McDonald's, other shops and a Medical hub to name a few.

Being a larger sized double-storey home, with internal stairs, ?it offers polished timber floors, a functional kitchen and bathroom, living-dining and three good-sized bedrooms upstairs. The home is in mostly original condition. Upstairs is fully air-conditioned.

Downstairs is fully enclosed, and whilst not appearing to be legal height, it offer's additional space that can be used as teenagers retreat with an open plan area, and a partition creating rooms, as well as a toilet and shower. There is room for one car with roller door access.

Outside there is a back patio, and all this sits on an 809 m2 fully fenced allotment.

With scope to modernise and refresh, the hom

Nathan Lynham 0427 695 162

**Graham Lynham** 0447 250 222

OFFICE

37Thuringowa Drive, Kirwan 07 4723 3222