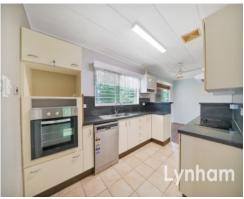

Being a larger sized double-storey home, with internal stairs, ?it offers polished timber floors, a functional kitchen and bathroom, living-dining and three good-sized bedrooms upstairs. The home is in mostly original condition. Upstairs is fully air-conditioned.