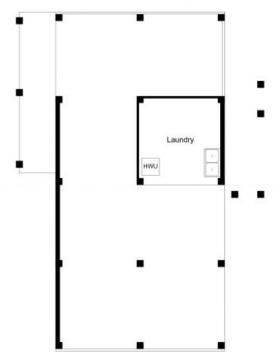

Featuring three bedrooms, a functional kitchen and bathroom, and open-plan living and dining, the home represents an original example of a popular high-set design synonymous with the suburb.

Underneath the home is partially enclosed and with laundry and room for car accommodation.

Graham Lynham 0447 250 222

**OFFICE** 

37Thuringowa Drive, Kirwan **07 4723 3222** 

LOWER FLOOR PLAN UPPER FLOOR PLAN

This floor plan including furniture, fixture measurements and dimensions are approximate and for illustrative purposes only. BoxBrownie.com gives no guarantee, warranty or representation as to the accuracy and layout.