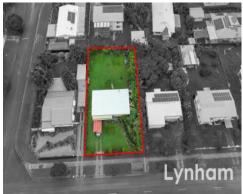

PRICE GUIDE: \$320,000.00

Area: 809 m2

The roof was replaced in recent years.

The home sits on a fully fenced 809 m2.

Located only 600 m2 from the Wulguru State Primary School, and a short drive the every convenience family would need, the house repres