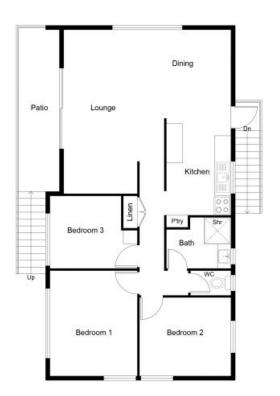

Featuring three bedrooms, a functional kitchen and bathroom, and open-plan living and dining, the home represents an original example of a popular high-set design synonymous with the suburb.

Underneath the home is partially enclosed and with laundry and room for car accommodation.

Graham Lynham 0447 250 222

**OFFICE** 

37Thuringowa Drive, Kirwan **07 4723 3222** 

LOWER FLOOR PLAN UPPER FLOOR PLAN

This floor plan including furniture, fixture measurements and dimensions are approximate and for illustrative purposes only. BoxBrownie.com gives no guarantee, warranty or representation as to the accuracy and layout.