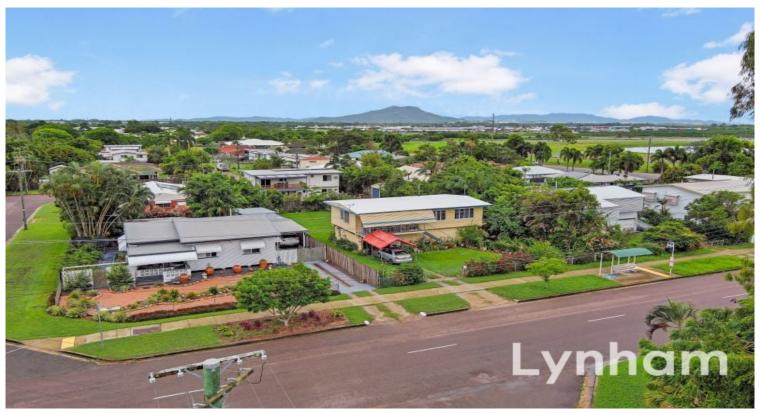

## Highset home with long-term tenant \$360 pw to August 2024

Located just minutes from the expanding Fairfield Waters Shopping Centre, in one of Townsville's most popular suburbs, this highset home with long-term tenants in place would suit the investor.

Featuring three bedrooms, a functional kitchen and bathroom, and open-plan living and dining, the home represents an original example of a popular high-set design synonymous with the suburb.

Underneath the home is partially enclosed and with laundry and room for car accommodation.

The roof was replaced in recent years.

The home sits on a fully fenced 809 m2.

Located only 600 m2 from the Wulguru State Primary School, and a short drive the every convenience family would need, the house repres