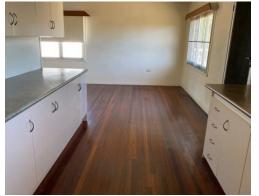

Featuring three bedrooms, a functional kitchen and bathroom, and open-plan living and dining, the home represents an original example of a popular high-set design synonymous with the suburb.

Underneath the home is partially enclosed and with laundry and room for car accommodation.