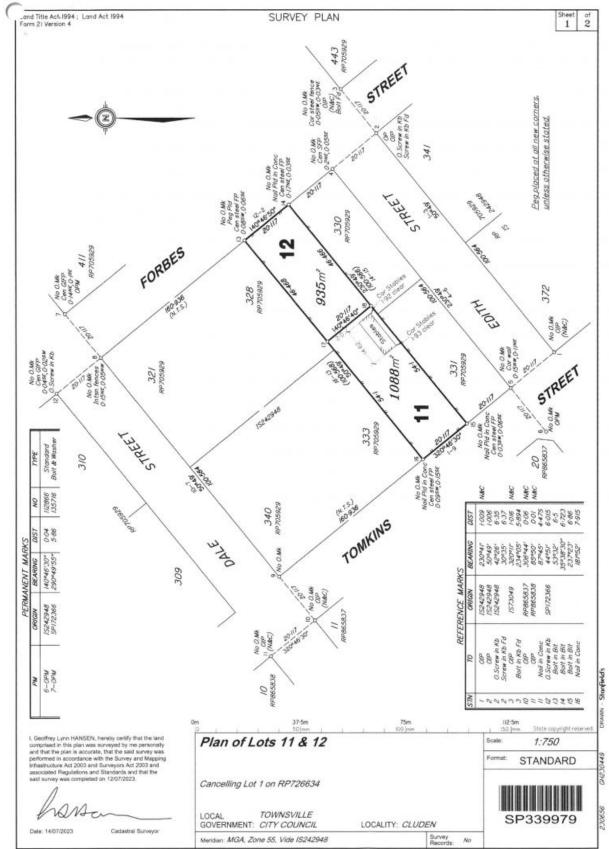

## THE PROPERTY

- Vacant land 1088 m2
- Stables/boxes
- Level block
- Plan attached

THE LOCATION

- Moments to the Fairfield Shopping precinct, restaurants, retail, and variety stores

- Close to the CBD and shopping precincts

## PRICE GUIDE: \$230,000 Negotiable

Area: 1088 m2

Graham Lynham

0447 250 222

Nathan Lynham 0427 695 162

OFFICE

37Thuringowa Drive, Kirwan 07 4723 3222