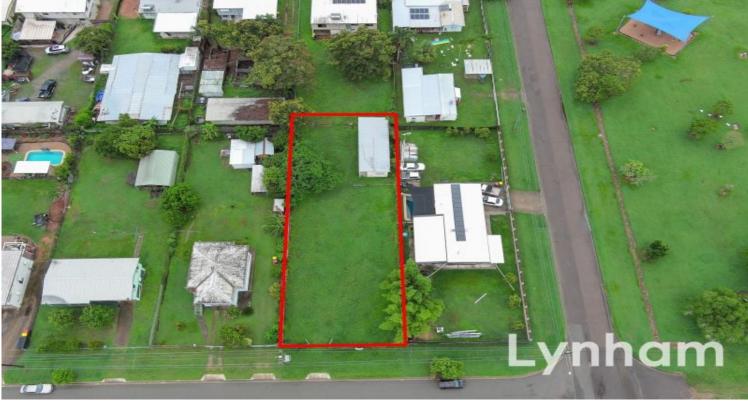

## A very unique find - 1088 m2 vacant land with stables (boxes)

With most properties suitable for racehorses being of an older vintage, this rare find, a 1088 m2 allotment with a set of boxes offers an owner the potential to design and build their own home to a bespoke plan.

## THE PROPERTY

- Vacant land 1088 m2
- Stables/boxes
- Level block
- Plan attached

THE LOCATION

- Moments to the Fairfield Shopping precinct, restaurants, retail, and variety stores

- Close to the CBD and shopping precincts

## PRICE GUIDE: \$230,000 Negotiable

Area: 1088 m2

Graham Lynham

0447 250 222

Nathan Lynham 0427 695 162

OFFICE

37Thuringowa Drive, Kirwan 07 4723 3222