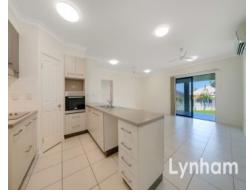

## THE PROPERTY

- Effortless Maintenance on 610sqm
- Contemporary design showcasing neutral interiors
- Four bedrooms, each with new carpets, built-in wardrobes and air-conditioning
- Formal lounge room to the front of the home
- Master bedroom featuring a private en-suite & walk-in wardrobe
- Open-plan kitchen with ample bench space and storage
- Rates \$4,289.92 per year