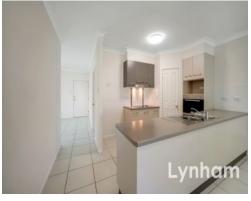

## THE PROPERTY

- Effortless Maintenance on 610sqm
- Contemporary design showcasing neutral interiors
- Four bedrooms, each with new carpets, built-in wardrobes and air-conditioning
- Formal lounge room to the front of the home
- Master bedroom featuring a private en-suite & walk-in wardrobe
- Open-plan kitchen with ample bench space and storage
- Rates \$4,289.92 per year