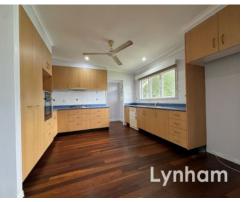

## THE PROPERTY

- Freshly painted with new carpets
- 3 Bedrooms upstairs
- Modern bathroom upstairs
- Polished timber floors
- Air-conditioned
- Large combined lounge and dining area
- Modern kitchen
- Front verandah
- Good size yard with high timber fencing
- Parking underneath
- Storage space underneath
- Pool