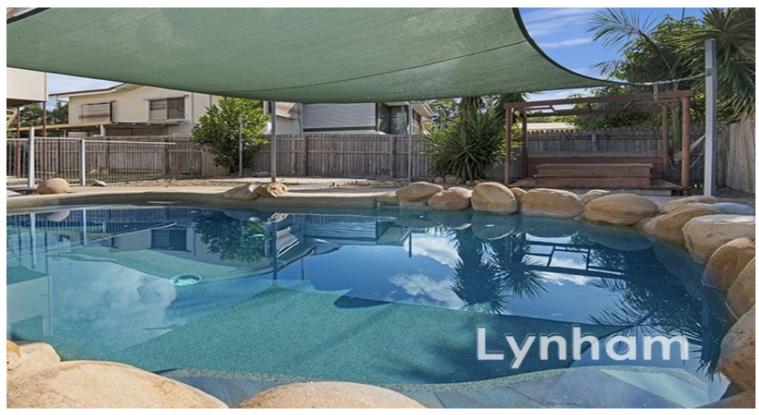

## THE PROPERTY

- Freshly painted with new carpets
- 3 Bedrooms upstairs
- Modern bathroom upstairs
- Polished timber floors
- Air-conditioned
- Large combined lounge and dining area
- Modern kitchen
- Front verandah
- Good size yard with high timber fencing
- Parking underneath
- Storage space underneath
- Pool