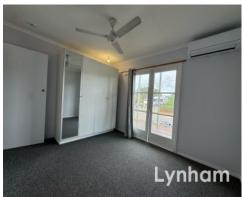

## THE PROPERTY

- Freshly painted with new carpets
- 3 Bedrooms upstairs
- Modern bathroom upstairs
- Polished timber floors
- Air-conditioned
- Large combined lounge and dining area
- Modern kitchen
- Front verandah
- Good size yard with high timber fencing
- Parking underneath
- Storage space underneath
- Pool