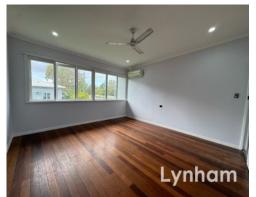

## THE PROPERTY

- Freshly painted with new carpets
- 3 Bedrooms upstairs
- Modern bathroom upstairs
- Polished timber floors
- Air-conditioned
- Large combined lounge and dining area
- Modern kitchen
- Front verandah
- Good size yard with high timber fencing
- Parking underneath
- Storage space underneath
- Pool