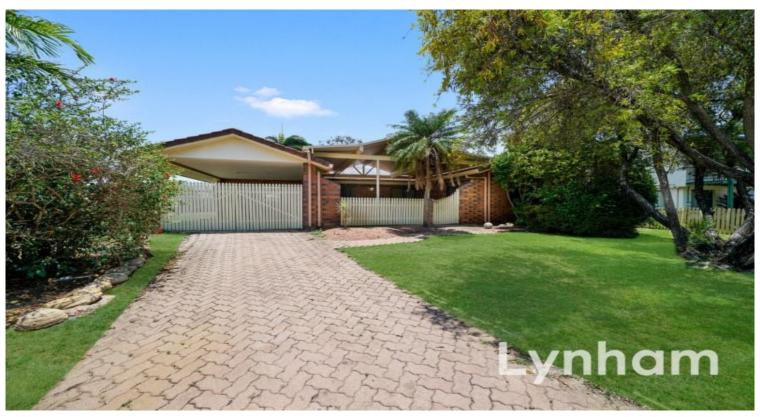

## **Entertainment At Its Finest**

This charming, low-maintenance brick and tile home built in 1988 is not to be missed. It features a good-sized living room with an additional rumpus room, three bedrooms a large covered entertainment area & in-ground pool. Excellent for first-home buyers, downsizers or investors

## THE PROPERTY

- Fully Repainted with new carpets
- 3 bedrooms with built-in wardrobes
- Recently renovated main bathroom with two-way access
- Spacious Lounge & dining area
- Main kitchen with ample storage
- Separate rumpus room for versatile living
- Garden shed
- Inground Pool
- Expansive entertaining area in the front
- 647sqm fenced allotment
- Rates \$3,869.26