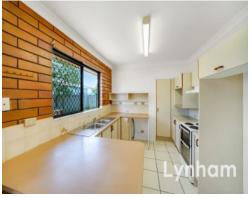

## THE PROPERTY

- Fully Repainted with new carpets
- 3 bedrooms with built-in wardrobes
- Recently renovated main bathroom with two-way access
- Spacious Lounge & dining area
- Main kitchen with ample storage
- Separate rumpus room for versatile living
- Garden shed
- Inground Pool
- Expansive entertaining area in the front
- 647sqm fenced allotment
- Rates \$3,869.26