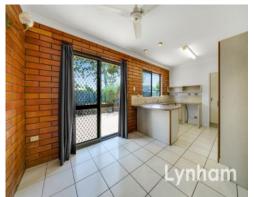

## THE PROPERTY

- Fully Repainted with new carpets
- 3 bedrooms with built-in wardrobes
- Recently renovated main bathroom with two-way access
- Spacious Lounge & dining area
- Main kitchen with ample storage
- Separate rumpus room for versatile living
- Garden shed
- Inground Pool
- Expansive entertaining area in the front
- 647sqm fenced allotment
- Rates \$3,869.26