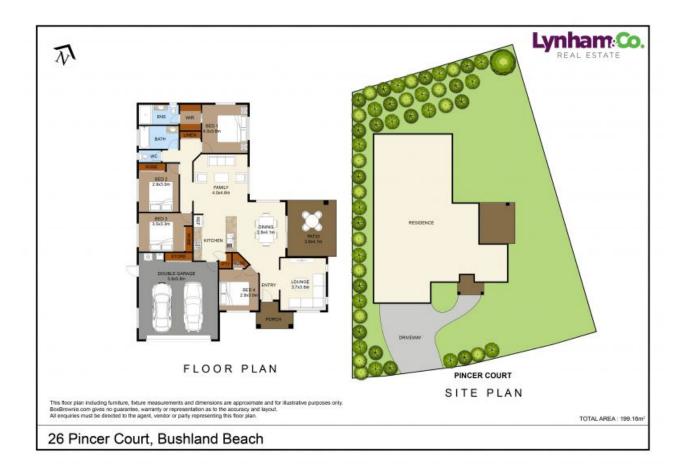

## Exceptional Family Residence

2

In a highly sought-after locale, a stone's throw from sprawling bushland reserve yet a short walk to the beach this stunning residence has been designed with entertaining in mind. Its perfect open-plan layout seamlessly connects the light-filled interiors to the alfresco entertaining space.

This desirable family home is on a fully fenced 662 sqm block and offers plenty of room, conveniently located within close proximity to both sports fields and Coles site.

## THE PROPERTY

- Contemporary new home in a high-demand location
- Open-plan living and dining with easy indoor/outdoor flow
- The main bedroom features private ensuite & walk-in wardrobe
- Three additional spacious bedrooms with built-in robes
- Formal lounge to the front of the home
- Main bathroom features combination shower/bath & separate toilet
- Security screens throughout
- Double gate side access, fully fenced & ch