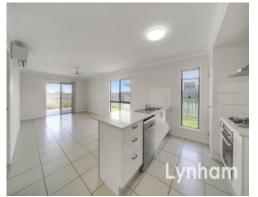

## THE PROPERTY

- Four air-conditioned bedrooms with built-in wardrobes
- Main bedroom with walk-in wardrobe and ensuite
- Functional modern layout and colours
- Modern kitchen with ample bench space and storage
- Main bathroom with shower, bathtub and separate toilet
- Fully air-conditioned throughout
- external patio
- Low maintenance block