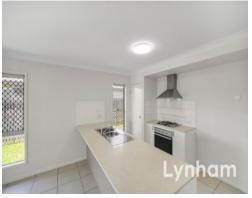

## THE PROPERTY

- Four air-conditioned bedrooms with built-in wardrobes
- Main bedroom with walk-in wardrobe and ensuite
- Functional modern layout and colours
- Modern kitchen with ample bench space and storage
- Main bathroom with shower, bathtub and separate toilet
- Fully air-conditioned throughout
- external patio
- Low maintenance block