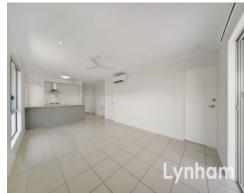

## THE PROPERTY

- Four air-conditioned bedrooms with built-in wardrobes
- Main bedroom with walk-in wardrobe and ensuite
- Functional modern layout and colours
- Modern kitchen with ample bench space and storage
- Main bathroom with shower, bathtub and separate toilet
- Fully air-conditioned throughout
- external patio
- Low maintenance block