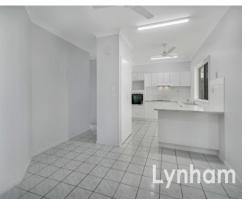

Recently rejuvenated, including painting, new carpets and light fittings, the current owners have gone to great lengths to ensure the new owners can simply move in with nothing to do.

Boasting an open plan design with a large carpeted living area, along with a tiled dining area next to the kitchen, all bedrooms feature built-in wardrobes.