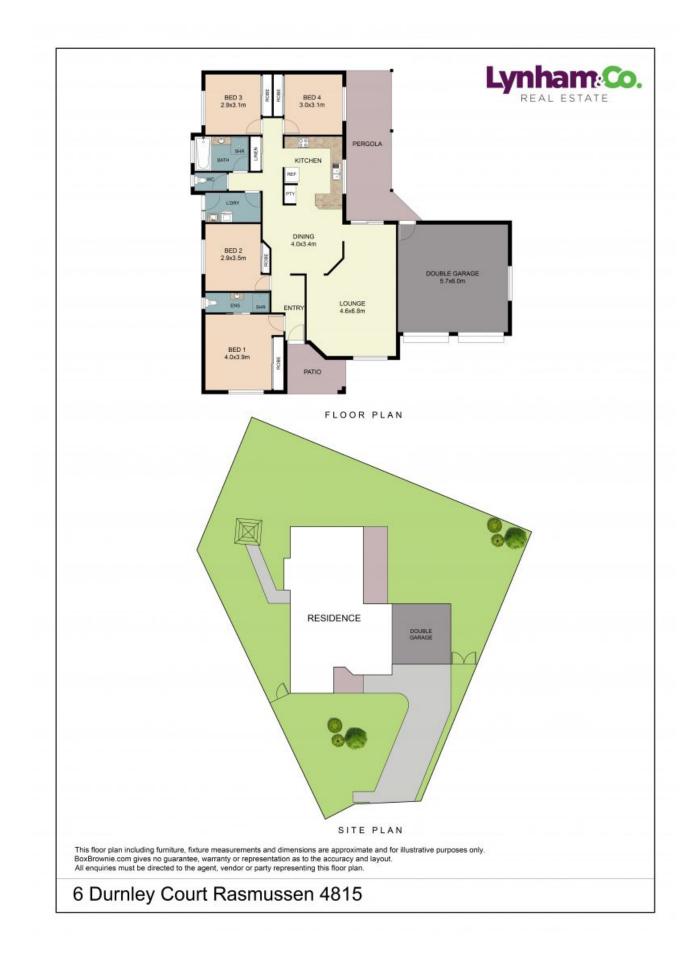

## Low set four bedroom family home in quiet court

Perfectly positioned in a quiet court, on a fully fenced 791 sqm allotment, in a pocket of similar quality homes, this four-bedroom home offers endless opportunities for the new owners.

Recently rejuvenated, including painting, new carpets and light fittings, the current owners have gone to great lengths to ensure the new owners can simply move in with nothing to do.

Boasting an open plan design with a large carpeted living area, along with a tiled dining area next to the kitchen, all bedrooms feature built-in wardrobes.

There is a rear patio that overlooks the backyard, which is fully fenced.

Complimenting the home is a double garage.

The home will suit first-home buyers, downsizers or investors alike.

- Living area and three bedrooms air-conditi