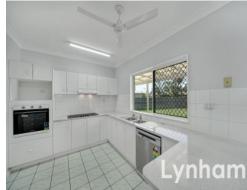

Recently rejuvenated, including painting, new carpets and light fittings, the current owners have gone to great lengths to ensure the new owners can simply move in with nothing to do.

Boasting an open plan design with a large carpeted living area, along with a tiled dining area next to the kitchen, all bedrooms feature built-in wardrobes.