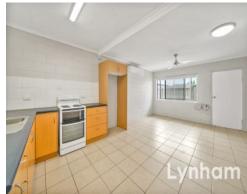

## THE PROPERTY

2

- Fully tiled throughout
- Two spacious bedrooms with built-in wardrobes
- Combined living & dining space
- Air conditioning in the main bedroom & living area
- Modern Kitchen with ample storage
- Main bathroom with walk-in shower
- Internal Laundry
- Security screened throughout
- Private fenced rear yard
- Rates \$3,658.40 Per year
- Body Corporate \$4,297.86 per year