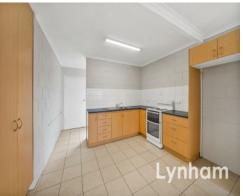

## THE PROPERTY

2

- Fully tiled throughout
- Two spacious bedrooms with built-in wardrobes
- Combined living & dining space
- Air conditioning in the main bedroom & living area
- Modern Kitchen with ample storage
- Main bathroom with walk-in shower
- Internal Laundry
- Security screened throughout
- Private fenced rear yard
- Rates \$3,658.40 Per year
- Body Corporate \$4,297.86 per year