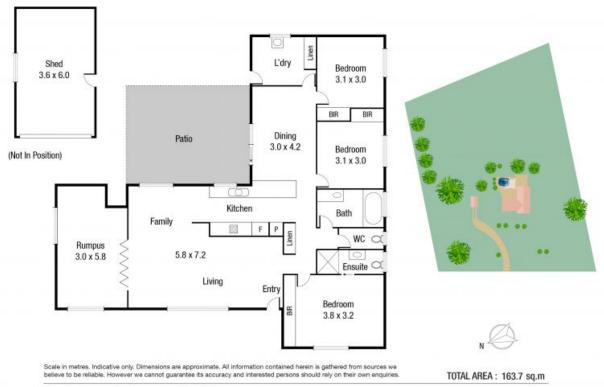

## The PROPERTY

- Three bedrooms
- Galley style kitchen
- Dining area off the kitchen
- Two living areas
- Air-conditioned
- Teenager/grandparents retreat/ rumpus room

Shelly Lynham

Graham Lynham 0447 250 222