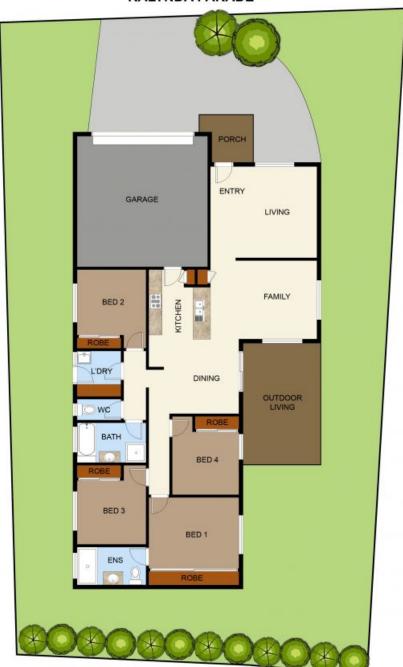

## THE PROPERTY:

- Large rendered block and family home.
- 4 Spacious bedrooms inc the master with Built-in Robe and Ensuite.
- Two living areas including a separate lounge at the front of the home.
- Modern kitchen
- -Tiled living areas
- Carpet to bedrooms
- Tiled family & meals area with double slid

## KALYNDA PARADE

FLOOR PLAN ON SITE

This floor plan including furniture, fixture measurements and dimensions are approximate and for illustrative purposes only. BoxBrownie.com gives no guarantee, warranty or representation as to the accuracy and layout. All enquiries must be directed to the agent, vendor or party representing this floor plan.