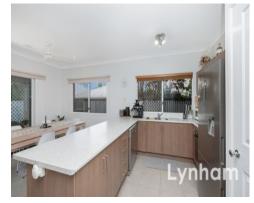

## The Property

- Three air-conditioned bedrooms with built-ins
- Main bedroom with walk-in robe and ensuite
- Modern kitchen
- Functional floorplan
- Tiled living areas
- Freshly painted in the last 12 months