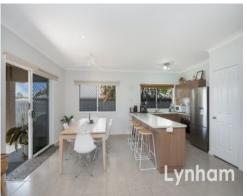

Open plan living with a modern kitchen and living situated to the rear of the home and overlooking the low maintenance block.

## The Property

- Three air-conditioned bedrooms with built-ins
- Main bedroom with walk-in robe and ensuite
- Modern kitchen
- Functional floorplan
- Tiled living areas
- Freshly painted in the last 12 months