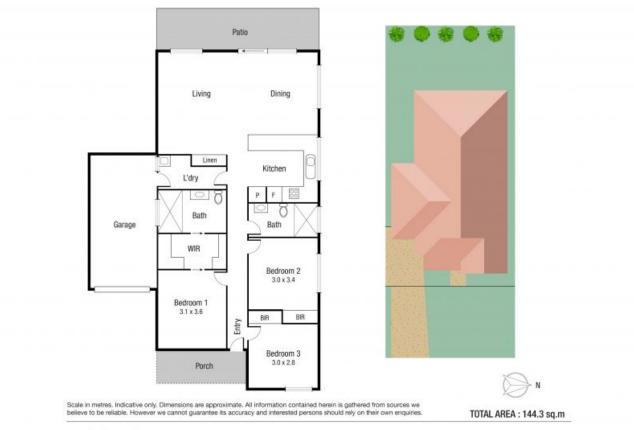

## **Contemporary Cottage within Riverside Gardens**

Immaculately presented, this quality three-bedroom home situated in a quiet court in the highly sought-after suburb of Douglas is sure to impress.

Perfect for the first home buyer or investor an opportunity awaits to purchase a home that has been meticulously maintained and is within close proximity to the Hospital, University and Lavarack Barracks.

Open plan living with a modern kitchen and living situated to the rear of the home and overlooking the low maintenance block.

## The Property

- Three air-conditioned bedrooms with built-ins
- Main bedroom with walk-in robe and ensuite
- Modern kitchen
- Functional floorplan
- Tiled living areas
- Freshly painted in the last 12 months