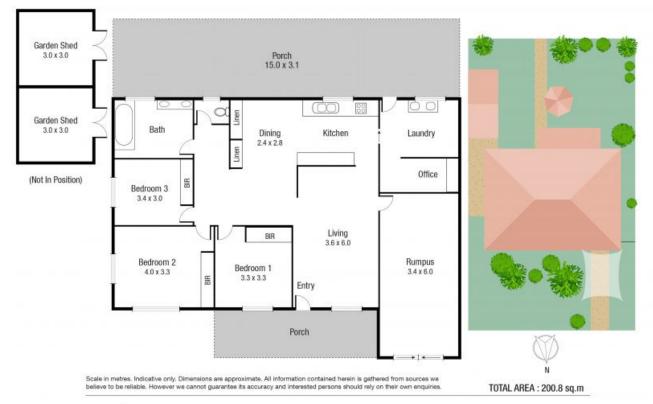

PRICE GUIDE: \$410,300.00

Area:

650 m2

Ideally located 3 Bedroom home with pool

This low maintenance 3 bedroom home, set on a 650 m2 allotment, offers the convenience that one of Townsville's most sought-after suburbs offers.

Ready to move in with a functional layout and generous proportions, with three bedrooms and the addition of the garage being enclosed to form additional parents' or teenagers' retreat, it's the perfect purchase for investors or owners occupiers alike.

The Property

3

- Three bedrooms with built ins

- Separate dining room
- Open-plan living
- Enclosed garage which adds additional living area
- Air-conditioning to two bedrooms
- Well-appointed kitchen with plenty of cupboard space
- Tiled living throughout
- Fully fenced 650 m2 allotment perfect for