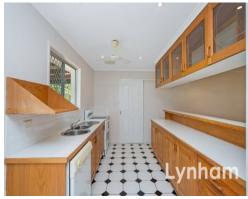

The Property

3

- Three bedrooms with built ins

- Separate dining room
- Open-plan living
- Enclosed garage which adds additional living area
- Air-conditioning to two bedrooms
- Well-appointed kitchen with plenty of cupboard space
- Tiled living throughout
- Fully fenced 650 m2 allotment perfect for