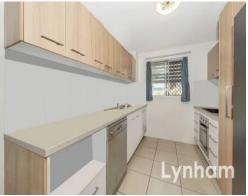

## THE PROPERTY

- Highly sought after but rarely found ground floor positioning
- Inviting living/dining zone showcases soothing neutral tones
- Sun-drenched covered balcony promises effortless entertaining
- Well-appointed kitchen includes dishwasher and ample storage
- Master bedroom includes a walk-in wardrobe and ensuite
- Main bathroom offers a combination shower/bathtub
- Built-in internal laundry
- Air conditioning, ceiling fans, and secure