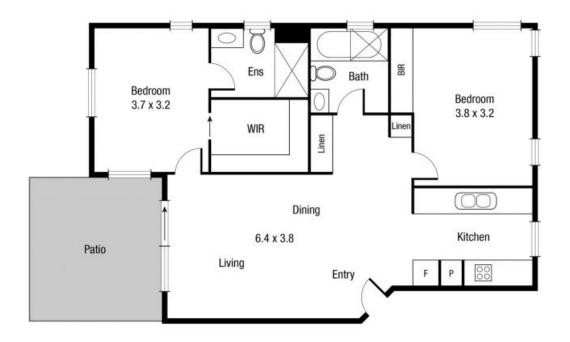

## THE PROPERTY

- Highly sought after but rarely found ground floor positioning
- Inviting living/dining zone showcases soothing neutral tones
- Sun-drenched covered balcony promises effortless entertaining
- Well-appointed kitchen includes dishwasher and ample storage
- Master bedroom includes a walk-in wardrobe and ensuite
- Main bathroom offers a combination shower/bathtub
- Built-in internal laundry
- Air conditioning, ceiling fans, and secure

TOTAL AREA: 89.3 sq.m