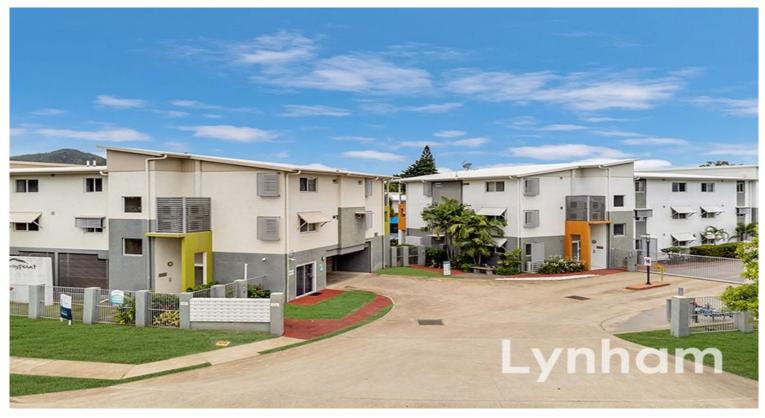

## Modern ground floor apartment in walk-to-everywhere setting

Residing within a secure contemporary building, this bright ground-floor apartment, in a gated complex, reveals comfortable open-plan interiors.

## THE PROPERTY

- Highly sought after but rarely found ground floor positioning
- Inviting living/dining zone showcases soothing neutral tones
- Sun-drenched covered balcony promises effortless entertaining
- Well-appointed kitchen includes dishwasher and ample storage
- Master bedroom includes a walk-in wardrobe and ensuite
- Main bathroom offers a combination shower/bathtub
- Built-in internal laundry
- Air conditioning, ceiling fans, and secure