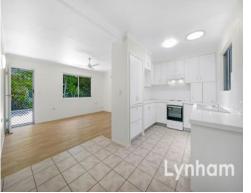

## THE PROPERTY

- 4 generous bedrooms all air-conditioned with built-in wardrobes
- Large open-plan living & dining

- Additional study or kid's retreat to the middle of the home
- Modern kitchen with ample storage
- Bathroom with combination shower and bath & separate toilet
- Freshly painted with neutral colours & new flooring to lounge and bedrooms
- Fully fenced 599sqm allotment
- Single garage with additional car parking to both the front & side
- Garden shed
- Short drive to Willow Shopping Centre & St