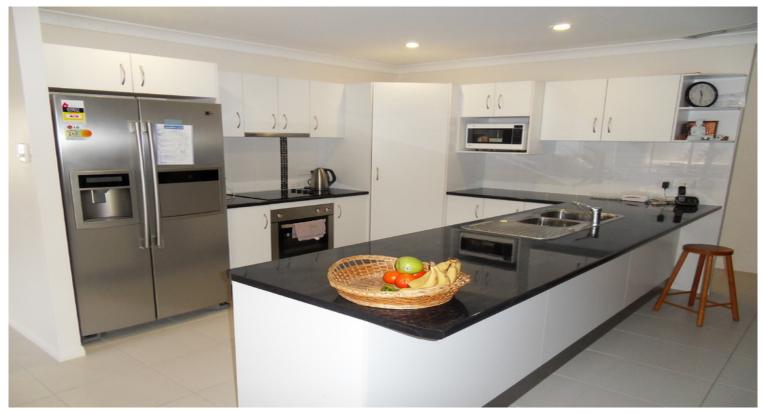

## **High On The Hill At Riverside Ridge**

Lovely family home only 12 months old with views of the mountains. Fully tiled throughout, fully air conditioned, seperate lounge and dining area, 4 built in bedrooms, master with walk in robe and ensuite with dual shower heads. Family room, large kitchen with brand new dishwasher, open plan living areas, good size internal laundry, large covered entertainment area with ceiling fan, garden shed, double lockup garage with remotes, good size yard, fully fenced, security screens throughout, close to hospital, university and Stockland Shopping Centre