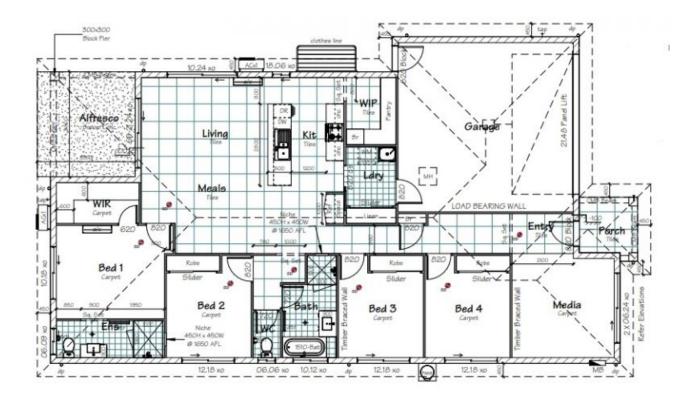

## **Beautiful Inside And Out!**

This brand new home boasting generous proportions and a superb in/outdoor flow, this stylish home provides an exceptional haven for modern family living. A clever open plan layout with spacious, bright interiors opens almost seamlessly to the outside alfresco area.

## THE PROPERTY

- Beautiful street appeal with functional design all on a 486sqm block
- Smart floor plan and practical living space with defined family zones  $% \left( 1\right) =\left( 1\right) \left( 1\right) \left($
- Separate formal lounge to the front of the home
- Well-appointed central kitchen with stainless steel appliances, ample bench space  ${\bf \hat{s}}$  amazing storage with the walk-in pantry
- Four good-sized bedrooms with built-in wardrobes
- Main bedroom features a large walk-through wardrobe & private ensuite
- Split system air conditioners and fans
- Covered alfresco patio leads to the functi