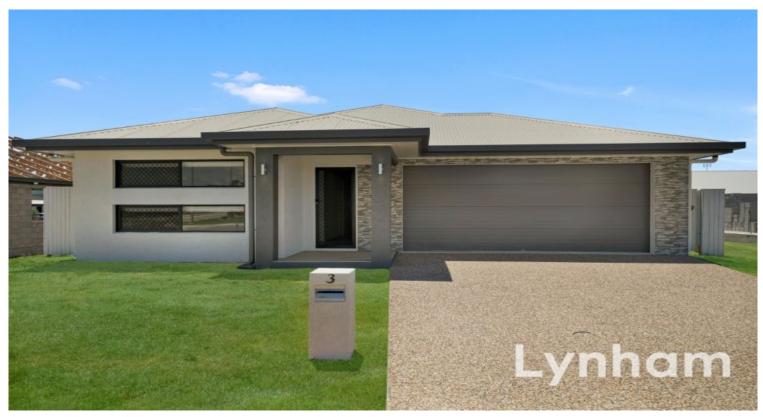

PRICE GUIDE: \$570 PER WEEK

Area: 486 m2

## **Beautiful Inside And Out!**

This brand new home boasting generous proportions and a superb in/outdoor flow, this stylish home provides an exceptional haven for modern family living. A clever open plan layout with spacious, bright interiors opens almost seamlessly to the outside alfresco area.

## THE PROPERTY

- Beautiful street appeal with functional design all on a 486sqm block
- Smart floor plan and practical living space with defined family zones  $% \left( 1\right) =\left( 1\right) \left( 1\right) \left($
- Separate formal lounge to the front of the home
- Well-appointed central kitchen with stainless steel appliances, ample bench space  ${\bf \hat{s}}$  amazing storage with the walk-in pantry
- Four good-sized bedrooms with built-in wardrobes
- Main bedroom features a large walk-through wardrobe & private ensuite
- Split system air conditioners and fans
- Covered alfresco patio leads to the functi