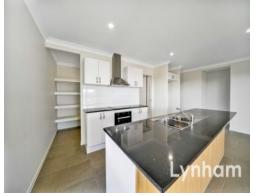

## THE PROPERTY

- Beautiful street appeal with functional design all on a 486sqm block
- Smart floor plan and practical living space with defined family zones  $% \left( 1\right) =\left( 1\right) \left( 1\right) \left($
- Separate formal lounge to the front of the home
- Well-appointed central kitchen with stainless steel appliances, ample bench space  ${\bf \hat{s}}$  amazing storage with the walk-in pantry
- Four good-sized bedrooms with built-in wardrobes
- Main bedroom features a large walk-through wardrobe & private ensuite
- Split system air conditioners and fans
- Covered alfresco patio leads to the functi