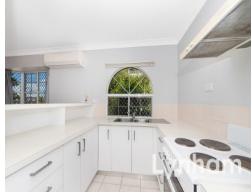

## THE PROPERTY

- 3 Bedrooms with built-in wardrobes
- Main bedroom has ensuit & walk-in wardrobe
- Open plan living and dining
- Large modern kitchen
- Air conditioning throughout
- Renovated bathroom
- Internal laundry
- Private patio full length of unit
- Single lock up garage