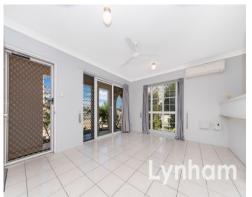

## THE PROPERTY

- 3 Bedrooms with built-in wardrobes
- Main bedroom has ensuit & walk-in wardrobe
- Open plan living and dining
- Large modern kitchen
- Air conditioning throughout
- Renovated bathroom
- Internal laundry
- Private patio full length of unit
- Single lock up garage