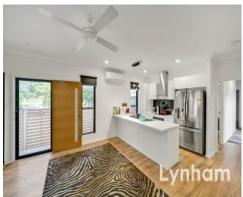

## THE PROPERTY

- 2 Good size bedrooms
- Separate study nook
- Beautiful modern kitchen
- Dishwasher
- Stainless steel appliances
- Master bedroom has private ensuite and WIR
- Ensuite with walk-in shower
- Open-plan living/dining area
- Main bathroom with two-way access between 2nd bedroom
- Fully air-conditioned
- Lock up garage accessible via laneway