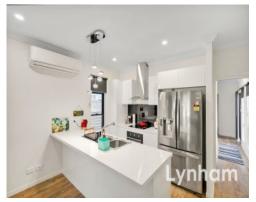

## THE PROPERTY

- 2 Good size bedrooms
- Separate study nook
- Beautiful modern kitchen
- Dishwasher
- Stainless steel appliances
- Master bedroom has private ensuite and WIR
- Ensuite with walk-in shower
- Open-plan living/dining area
- Main bathroom with two-way access between 2nd bedroom
- Fully air-conditioned
- Lock up garage accessible via laneway