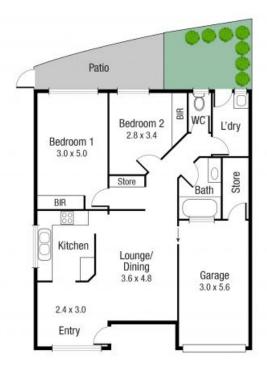

## THE PROPERTY

- Fully repainted with new carpets
- Neat and tidy well cared for single-level apartment
- Two spacious bedrooms with built-in wardrobe
- Combined living/dining space
- Great kitchen with plenty of cupboard space
- Main bathroom with combined shower and bathtub & separate toilet
- Good-sized internal laundry
- Spilt system air conditioning throughout
- Private lockable garage plus additional storage room
- Small courtyard

TOTAL AREA: 118.4 sq.m