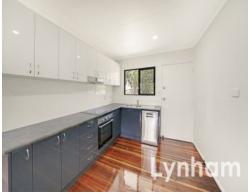

## THE PROPERTY

- Light filled open plan lounge & dining area
- Renovated kitchen with ample storage & dishwasher
- Two bedroom with built-in wardrobes
- Well appointed bathroom with shower & separate toilet
- Freshly polished timber floors
- Freshly painted
- Spilt system air conditioning & ceiling fans throughout
- Lock up carport & laundry under-neath
- Large fenced yard
- Moments to the Hermit Park Shopping precin