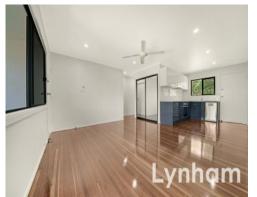

## THE PROPERTY

- Light filled open plan lounge & dining area
- Renovated kitchen with ample storage & dishwasher
- Two bedroom with built-in wardrobes
- Well appointed bathroom with shower & separate toilet
- Freshly polished timber floors
- Freshly painted
- Spilt system air conditioning & ceiling fans throughout
- Lock up carport & laundry under-neath
- Large fenced yard
- Moments to the Hermit Park Shopping precin