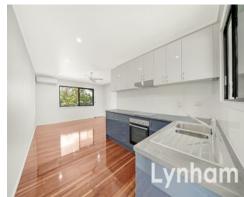

## THE PROPERTY

- Light filled open plan lounge & dining area
- Renovated kitchen with ample storage & dishwasher
- Two bedroom with built-in wardrobes
- Well appointed bathroom with shower & separate toilet
- Freshly polished timber floors
- Freshly painted
- Spilt system air conditioning & ceiling fans throughout
- Lock up carport & laundry under-neath
- Large fenced yard
- Moments to the Hermit Park Shopping precin