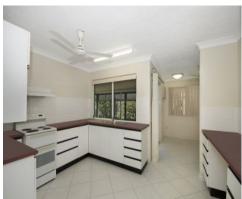

## THE PROPERTY

- Fully air conditioned
- Three good size bedrooms
- Two bedrooms with BIR
- Master bedroom has walk through robe
- New floors to living area
- Large enclosed patio
- Internal laundry
- Single open car port [this can double as extra entertaining area]
- Garden shed
- Good size backyard