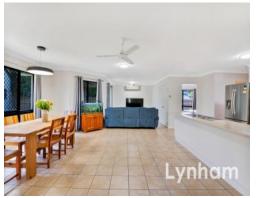

Saturated in natural light, this well-proportioned home with a flexible open design is sure to impress and satisfy most living arrangements and flows to the spectacular covered outdoor patio and spacious, private backyard

## THE PROPERTY

- Four generous-sized bedrooms with wardrobes
- Spacious master with built-in wardrobes and private ensuite
- Centrally positioned kitchen boasts ample storage & bench space
- Comfortable open-plan lounge and dining surrounding the kitchen
- Main bathroom with shower, bath & separate toilet
- Internal laundry within the garage
- 661sqm allotment