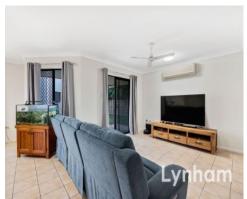

Saturated in natural light, this well-proportioned home with a flexible open design is sure to impress and satisfy most living arrangements and flows to the spectacular covered outdoor patio and spacious, private backyard

## THE PROPERTY

- Four generous-sized bedrooms with wardrobes
- Spacious master with built-in wardrobes and private ensuite
- Centrally positioned kitchen boasts ample storage & bench space
- Comfortable open-plan lounge and dining surrounding the kitchen
- Main bathroom with shower, bath & separate toilet
- Internal laundry within the garage
- 661sqm allotment