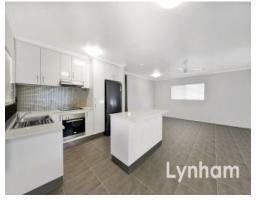

## THE PROPERTY

- Two tiled bedrooms, all with built-in wardrobes
- Modern kitchen equipped with stainless steel appliances & ample storage
- Combined lounge and dining room
- Contemporary bathroom complete with walk-in shower  $\boldsymbol{\epsilon}$  separate toilet
- Air conditioning, ceiling fans and security screens installed
- Single carport & internal laundry
- Both units have own private court yard
- Solar systems installed to each unit 6.6kw
- Currently tenanted at \$630 per week
- Council rates \$6,017.70