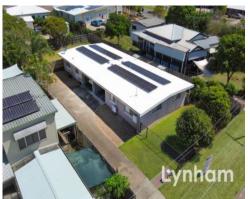

## THE PROPERTY

- Two tiled bedrooms, all with built-in wardrobes
- Modern kitchen equipped with stainless steel appliances & ample storage
- Combined lounge and dining room
- Contemporary bathroom complete with walk-in shower  $\boldsymbol{\epsilon}$  separate toilet
- Air conditioning, ceiling fans and security screens installed
- Single carport & internal laundry
- Both units have own private court yard
- Solar systems installed to each unit 6.6kw
- Currently tenanted at \$630 per week
- Council rates \$6,017.70