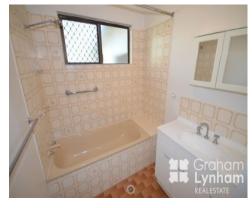

## THE PROPERTY

- Large open-plan living/dining area
- Functional, tidy kitchen
- Three bedrooms Main bedroom with built-in wardrobes
- Main bathroom with combined shower/bath
- Separate toilet
- Large yard with garden shed
- Single-car garage
- Internal laundry
- Fully fenced