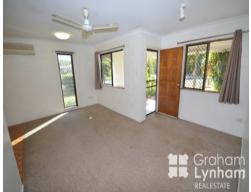

## THE PROPERTY

- Large open-plan living/dining area
- Functional, tidy kitchen
- Three bedrooms Main bedroom with built-in wardrobes
- Main bathroom with combined shower/bath
- Separate toilet
- Large yard with garden shed
- Single-car garage
- Internal laundry
- Fully fenced