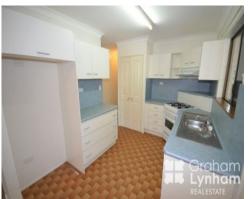

## THE PROPERTY

- Large open-plan living/dining area
- Functional, tidy kitchen
- Three bedrooms Main bedroom with built-in wardrobes
- Main bathroom with combined shower/bath
- Separate toilet
- Large yard with garden shed
- Single-car garage
- Internal laundry
- Fully fenced