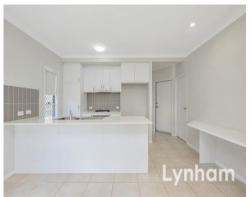

## THE PROPERTY

- Four air-conditioned bedrooms with built-in wardrobes
- Main bedroom with walk-in wardrobe and ensuite
- Functional modern layout and colours
- Modern kitchen with stone benchtops
- Main bathroom with shower, bathtub and separate toilet
- Fully air-conditioned throughout
- Study nook