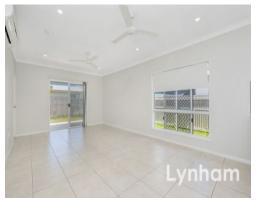

## THE PROPERTY

- Four air-conditioned bedrooms with built-in wardrobes
- Main bedroom with walk-in wardrobe and ensuite
- Functional modern layout and colours
- Modern kitchen with stone benchtops
- Main bathroom with shower, bathtub and separate toilet
- Fully air-conditioned throughout
- Study nook