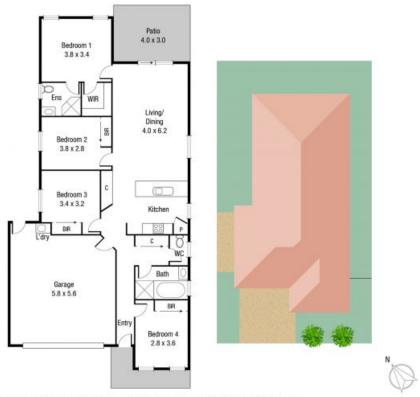

## THE PROPERTY

- Four air-conditioned bedrooms with built-in wardrobes
- Main bedroom with walk-in wardrobe and ensuite
- Functional modern layout and colours
- Modern kitchen with stone benchtops
- Main bathroom with shower, bathtub and separate toilet
- Fully air-conditioned throughout
- Study nook

Shelly Lynham 0414 250 166

**Graham Lynham** 0447 250 222

**OFFICE** 

37Thuringowa Drive, Kirwan **07 4723 3222** 

TOTAL AREA: 155.5 sq.m

Scale in metres. Indicative only. Dimensions are approximate, All information contained herein is gathered from sources we believe to be reliable. However we cannot guarantee its accuracy and interested persons should rely on their own enquiries.

## 12 Cranbourne