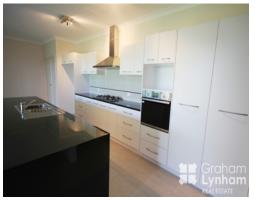

## THE PROPERTY

- 4 Spacious carpeted bedrooms
- Main bedroom has a walk-in robe and ensuite
- Large formal lounge
- Separate dining area
- Theatre room
- Modern kitchen over looking the dining and lounge areas
- Separate study or kids play room
- Fully air conditioned
- Ceiling fans throughout
- -Security screens to all doors and windows
- Large tiled under cover patio
- Double gates to both sides