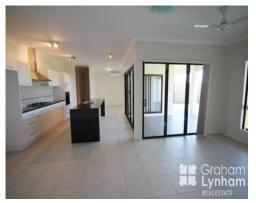

## THE PROPERTY

- 4 Spacious carpeted bedrooms
- Main bedroom has a walk-in robe and ensuite
- Large formal lounge
- Separate dining area
- Theatre room
- Modern kitchen over looking the dining and lounge areas
- Separate study or kids play room
- Fully air conditioned
- Ceiling fans throughout
- -Security screens to all doors and windows
- Large tiled under cover patio
- Double gates to both sides