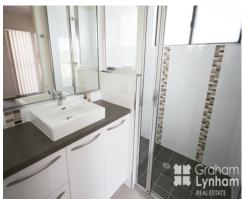

## THE PROPERTY

- 4 Spacious carpeted bedrooms
- Main bedroom has a walk-in robe and ensuite
- Large formal lounge
- Separate dining area
- Theatre room
- Modern kitchen over looking the dining and lounge areas
- Separate study or kids play room
- Fully air conditioned
- Ceiling fans throughout
- -Security screens to all doors and windows
- Large tiled under cover patio
- Double gates to both sides