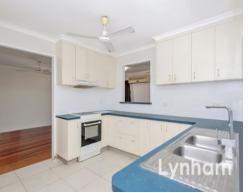

## THE PROPERTY

- Currently tenanted at \$390 per week until January 2024
- Three generously sized bedrooms, all featuring air conditioning and ceiling fans
- A well-appointed kitchen complete with modern electrical appliances.
- Open-plan living and dining areas adorned with an abundance of natural light.
- Single lockable car space.
- Council Rates \$4,005.36 per year on stan