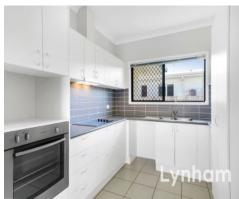

## THE PROPERTY

- Spacious block low-maintenance home
- Four bedrooms with split system air conditioning & built-in wardrobes
- Master bedroom has private ensuite and walk-in wardrobe
- Open-plan living and dining area
- Central kitchen featuring ample bench and cupboard space and stainless-steel appliances
- Separate lounge area located off the kitchen
- Large outdoor entertaining area
- 653 sqm fully fenced block in the quiet st