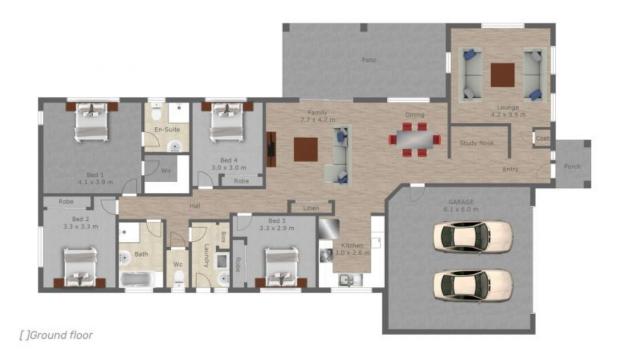

## THE PROPERTY

- Spacious block low-maintenance home
- Four bedrooms with split system air conditioning & built-in wardrobes
- Master bedroom has private ensuite and walk-in wardrobe
- Open-plan living and dining area
- Central kitchen featuring ample bench and cupboard space and stainless-steel appliances
- Separate lounge area located off the kitchen
- Large outdoor entertaining area
- 653 sqm fully fenced block in the quiet st

Nathan Lynham

**Graham Lynham** 0447 250 222

**OFFICE** 

37Thuringowa Drive, Kirwan **07 4723 3222** 

5 Izaro Circuit, Burdell, QLD 4818

Floor plan is provided as indicative layout only. Measurements are not available, floor plan is not to scale. No guarantees provided on accuracy. Exterior elements are not in position