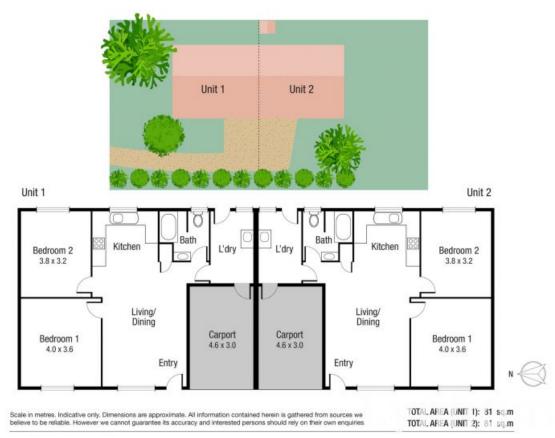

## THE PROPERTY

- 2 tiled bedrooms
- Open-plan living & dining room
- Kitchen with ample storage
- Bathroom features a combined shower/bathtub & toilet
- Internal laundry
- Fenced yard
- Carport