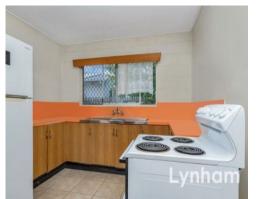

## THE PROPERTY

- 2 tiled bedrooms
- Open-plan living & dining room
- Kitchen with ample storage
- Bathroom features a combined shower/bathtub & toilet
- Internal laundry
- Fenced yard
- Carport