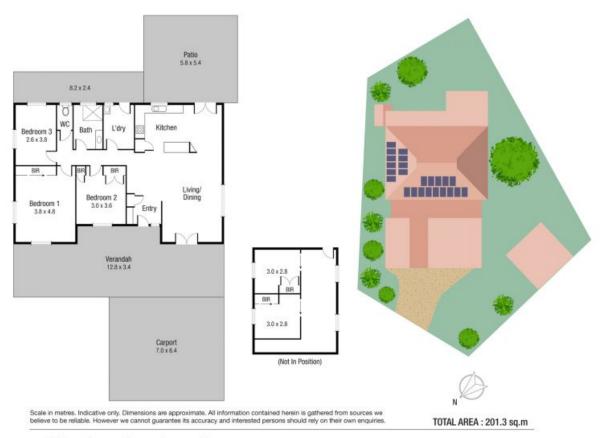

## Under Contract By Shelly Lynham 0414250166

Nestled within a quiet court in the popular suburb of Kirwan, this spacious fully-air-conditioned family home is designed to meet all your family's needs.

This contemporary three-bedroom home features an open plan living and dining room, all set in modern colour schemes, creating a welcoming and airy atmosphere.

Two of the three bedrooms rooms come with built-in robes, providing ample storage space.

The rear of the home is strategically positioned to capture refreshing breezes throughout the year.

The home offers convenient entertaining with outdoor areas, both at the front and rear of the property, perfect for gatherings and family events.

With a generous fully fenced 1012 sqm block with electric gate access, this property offers rear yard access, making it ideal for thos

**Graham Lynham** 0447 250 222

OFFICE

37Thuringowa Drive, Kirwan 07 4723 3222

12 Willow Court, Kirwan Townsville