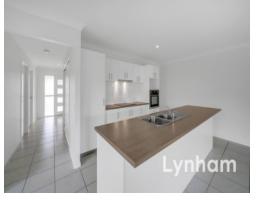

## THE PROPERTY

- Fully repainted with new carpet
- Expansive open-plan living space
- A contemporary kitchen resplendent with a new dishwasher, electric cooktop, abundant storage, and ample counter space
- Four large bedrooms, 3 complete with wardrobes
- Split system air-conditioning throughout & Ceiling Fans
- Main bedroom features walk-in wardrobe & private ensuite
- Master Bathroom comprises a walk-in shower, bathtub, and a separate
- Internally situated laundry with direct ex