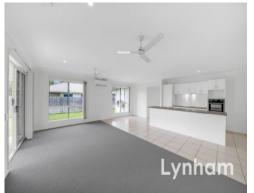

## THE PROPERTY

- Fully repainted with new carpet
- Expansive open-plan living space
- A contemporary kitchen resplendent with a new dishwasher, electric cooktop, abundant storage, and ample counter space
- Four large bedrooms, 3 complete with wardrobes
- Split system air-conditioning throughout & Ceiling Fans
- Main bedroom features walk-in wardrobe & private ensuite
- Master Bathroom comprises a walk-in shower, bathtub, and a separate
- Internally situated laundry with direct ex