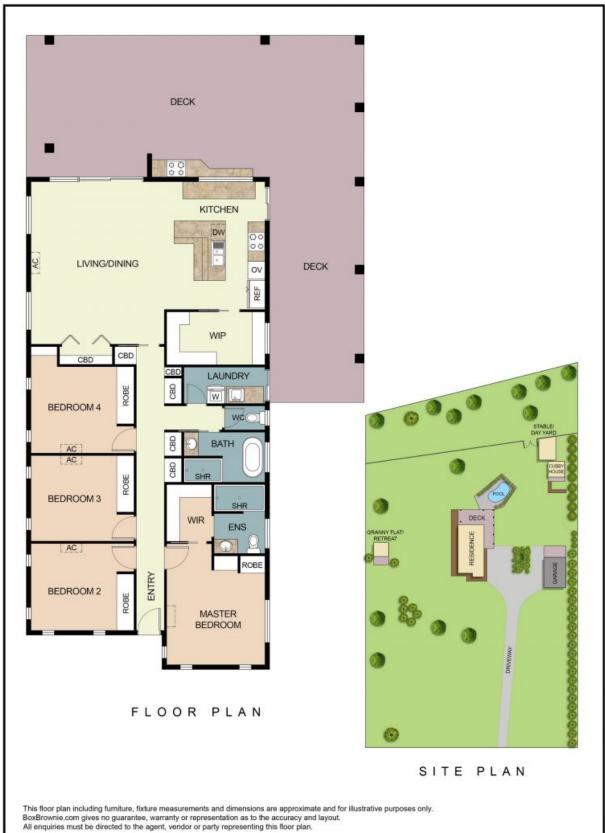

## Tranquil Riverfront Home in Townsville's Northern Beaches Corridor

Welcome to this exceptional 7-year-old riverfront home located at 35 Church Road.

Combining meticulous planning, impeccable execution, and a breathtaking location on the banks of Black River, this property offers a truly luxurious lifestyle.

From the moment you step inside, you'll be captivated by the thoughtfully designed interior, still radiating a new and fresh feeling.

The bathrooms are adorned with warm tones an

Nathan Lynham

Graham Lynham 0447 250 222