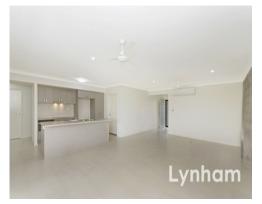

With a neutral colour palette throughout, the open plan living and dining effortlessly adjoins a modern, functional kitchen and a large separate living area. A covered entertaining area is a great addition to the fully secured backyard with space for the kids to play and pets to roam.

## THE PROPERTY

- 4 Bedrooms with BIR
- Master bedroom has large WIR & private ensuite
- Large open-plan living/dining area
- Extra Theatre room
- Chef kitchen with quality fittings
- Tiled throughout the entire home
- Beautiful modern blinds and sheer curtains