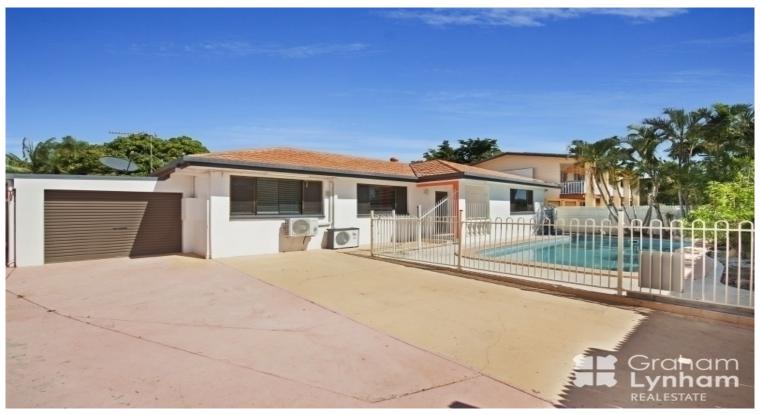

## Walk To The Uni

This five-bedroom home is positioned perfectly

With five good size bedrooms, there is plenty of room for everyone. Large open plan kitchen, dining and lounge room with a second living/rumpus area.

## THE PROPERTY

- 5 good-sized bedrooms with Built in's
- Main bedroom with a private bathroom
- Open Plan Kitchen
- Fully airconditioned
- Tiled throughout
- Separate Dining and Living
- Internal Laundry
- Fully fenced
- Inground pool
- Close proximity to Stockland shopping cent