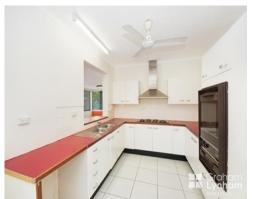

## THE PROPERTY

- 5 good-sized bedrooms with Built in's
- Main bedroom with a private bathroom
- Open Plan Kitchen
- Fully airconditioned
- Tiled throughout
- Separate Dining and Living
- Internal Laundry
- Fully fenced
- Inground pool
- Close proximity to Stockland shopping cent