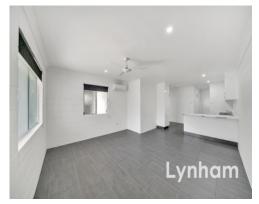

## THE PROPERTY

- 2 carpeted bedrooms
- Bathroom features a walk-in shower & separate toilet
- Open-plan living & dining room
- Kitchen with ample storage
- Internal laundry
- Rear-fenced yard
- Carport