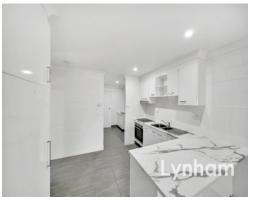

## THE PROPERTY

- 2 carpeted bedrooms
- Bathroom features a walk-in shower & separate toilet
- Open-plan living & dining room
- Kitchen with ample storage
- Internal laundry
- Rear-fenced yard
- Carport