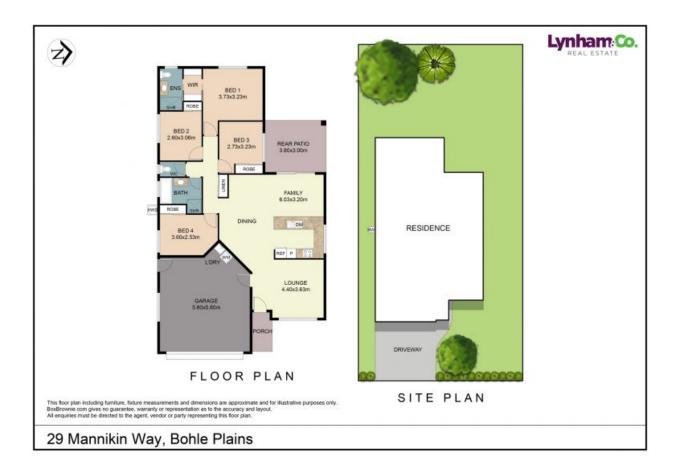

## Under Contract By Nathan Lynham 0427695162

Nestled within the heart of Bohle Plains, this modern and stylish home presents an airy, open-plan layout on a low-maintenance 520sqm allotment with no rear neighbours.

## THE PROPERTY

- Currently tenanted at \$450 until Jan 2024
- Master bedroom with its own ensuite and walk-in wardrobe
- Three additional bedrooms boasting built-in wardrobes
- Seamlessly flowing open-plan family and dining extending to a sheltered patio
- Modern kitchen with ample storage and bench space
- Separate formal Lounge to the front
- 520sqm with double gate side access
- Close proximity to the Riverway Entertainm