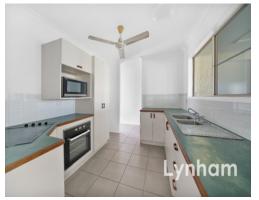

## THE PROPERTY

- Three spacious bedrooms complete with built-in wardrobes
- Master bedroom boasts walk-through wardrobes and a private ensuite
- Central kitchen exudes convenience with ample storage and counter space
- Open-plan lounge and dining areas create a comfortable ambience
- Main bathroom flaunts a shower & bath combination and a separate toilet
- Short drive to the beach, Tavern, parks, a