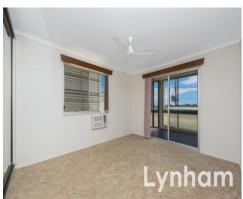

## THE PROPERTY

- Combined open plan living and dining room
- Bright kitchen with ample storage & bench space
- Four good-sized bedrooms
- Main bathroom with separate shower/bathtub & separate toilet
- Air conditioning & ceiling fan
- Downstairs features additional rumpus room with bar area, separate toilet & shower
- Double remote garage plus additional enclosed room to the rear of the home
- Large 1,381sqm allotment
- Monthly lawn maintenance included
- 7 Minutes to the City, Stadium, Strand and