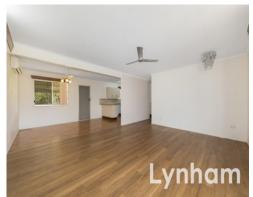

## THE PROPERTY

- Combined open plan living and dining room
- Bright kitchen with ample storage & bench space
- Four good-sized bedrooms
- Main bathroom with separate shower/bathtub & separate toilet
- Air conditioning & ceiling fan
- Downstairs features additional rumpus room with bar area, separate toilet & shower
- Double remote garage plus additional enclosed room to the rear of the home
- Large 1,381sqm allotment
- Monthly lawn maintenance included
- 7 Minutes to the City, Stadium, Strand and