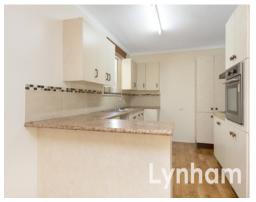

## THE PROPERTY

- Combined open plan living and dining room
- Bright kitchen with ample storage & bench space
- Four good-sized bedrooms
- Main bathroom with separate shower/bathtub & separate toilet
- Air conditioning & ceiling fan
- Downstairs features additional rumpus room with bar area, separate toilet & shower
- Double remote garage plus additional enclosed room to the rear of the home
- Large 1,381sqm allotment
- Monthly lawn maintenance included
- 7 Minutes to the City, Stadium, Strand and