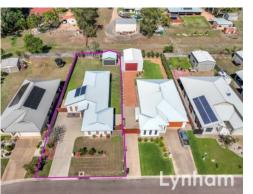

Area: 1005 m2

## THE PROPERTY

- Striking Modern Facade, a Testament to Aesthetic Appeal
- 4 well-appointed bedrooms with built-in wardrobes
- Luxurious main bedroom with private ensuite & walk-in wardrobe
- Spacious modern kitchen designed to inspire
- Family-Sized Main Bathroom with Separate Toilet and Vanity
- Accessible large powered shed through double gates
- Captures beautiful breezes
- Fully Fenced, Prioritizing Privacy and Saf