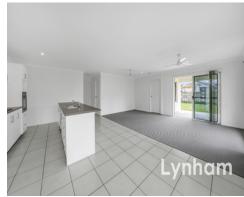

## THE PROPERTY

- Fully repainted with new carpet
- Expansive open-plan living space
- A contemporary kitchen resplendent with stylish aesthetics, abundant storage, and ample counter space
- Four large bedrooms, 3 complete with wardrobes
- Main bedroom features walk-in wardrobe & private ensuite
- Master Bathroom comprises a walk-in shower, bathtub, and a separate toilet
- Internally situated laundry with direct external access
- Rear patio overlooking large backyard
- Sprawling 738 square meter allotment, full