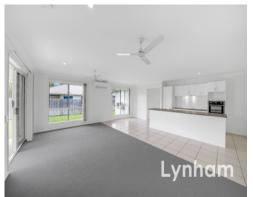

## THE PROPERTY

- Fully repainted with new carpet
- Expansive open-plan living space
- A contemporary kitchen resplendent with stylish aesthetics, abundant storage, and ample counter space
- Four large bedrooms, 3 complete with wardrobes
- Main bedroom features walk-in wardrobe & private ensuite
- Master Bathroom comprises a walk-in shower, bathtub, and a separate toilet
- Internally situated laundry with direct external access
- Rear patio overlooking large backyard
- Sprawling 738 square meter allotment, full