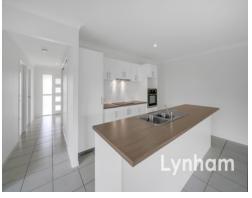

## THE PROPERTY

- Fully repainted with new carpet
- Expansive open-plan living space
- A contemporary kitchen resplendent with stylish aesthetics, abundant storage, and ample counter space
- Four large bedrooms, 3 complete with wardrobes
- Main bedroom features walk-in wardrobe & private ensuite
- Master Bathroom comprises a walk-in shower, bathtub, and a separate toilet
- Internally situated laundry with direct external access
- Rear patio overlooking large backyard
- Sprawling 738 square meter allotment, full