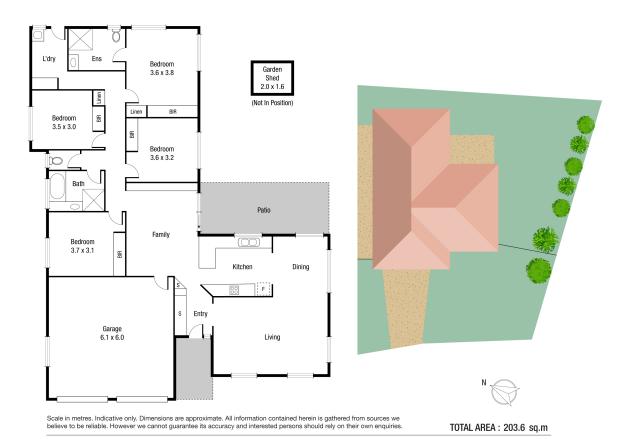

## Welcome to 34 Weddel Drive, Annandale - Your Ideal Family Home!

Combining a functional floor plan, generous sized allotment, and a highly sought-after location in one of our most popular suburbs, it represents a unique opportunity for it's fortunate new owners.

Situated on a generous 745sqm allotment, this property boasts the advantage of backing onto picturesque established parkland, ensuring a tranquil environment with no rear neighbours.

Embrace the beauty of native wildlife as you enjoy the serene surroundings.

With ample space for a pool or shed, this tightly held pocket of Annandale offers a coveted lifestyle.

- A recently renovated kitchen adorned with

Shelly Lynham 0414 250 166

Graham Lynham 0447 250 222

**OFFICE** 