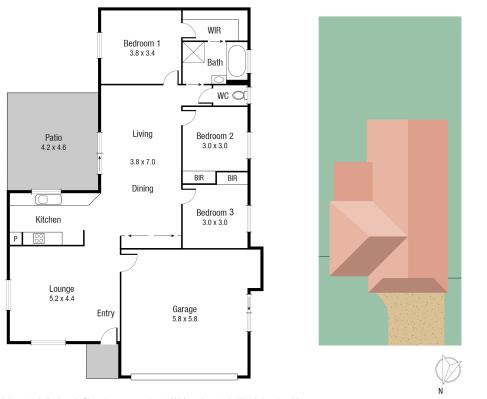

## THE PROPERTY

- Double garage
- A stone's throw to newly built daycare 'Gr

Nathan Lynham

Graham Lynham 0447 250 222

**OFFICE** 

37Thuringowa Drive, Kirwan **07 4723 3222** 

TOTAL AREA: 168.3 sq.m

Scale in metres. Indicative only. Dimensions are approximate. All information contained herein is gathered from sources we believe to be reliable. However we cannot guarantee its accuracy and interested persons should rely on their own enquiries.