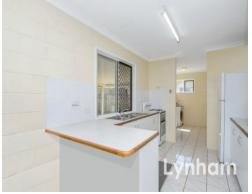

## THE PROPERTY

- Three bedrooms with built-in wardrobes
- Galley-style kitchen with ample storage & bench space
- Open plan lounge & dining area
- Main bathroom with shower over bathtub & separate toilet
- Internal laundry with direct external access
- Large undercover patio
- Rates \$3,737.78 per year
- Close proximity to Kelso State School and