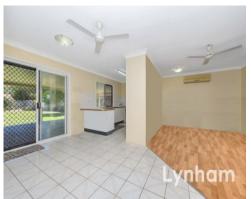

## THE PROPERTY

- Three bedrooms with built-in wardrobes
- Galley-style kitchen with ample storage & bench space
- Open plan lounge & dining area
- Main bathroom with shower over bathtub & separate toilet
- Internal laundry with direct external access
- Large undercover patio
- Rates \$3,737.78 per year
- Close proximity to Kelso State School and