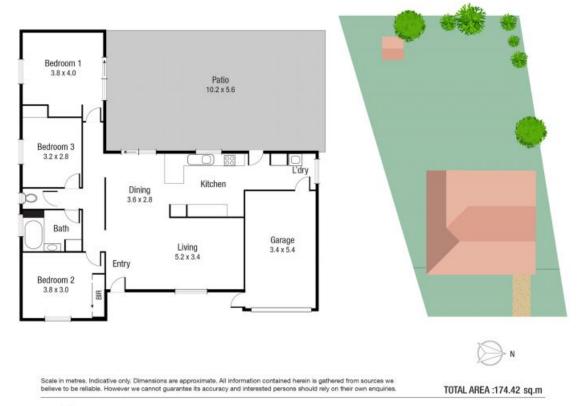

This single-story gem features a low-set design with three bedrooms, all equipped with built-ins for ample storage. The property also boasts a convenient lock-up garage and garden shed, along with double gates on the side for easy access.

## THE PROPERTY

- Three bedrooms with built-in wardrobes
- Galley-style kitchen with ample storage & bench space
- Open plan lounge & dining area
- Main bathroom with shower over bathtub & separate toilet
- Internal laundry with direct external access
- Large undercover patio
- Rates \$3,737.78 per year
- Close proximity to Kelso State School and