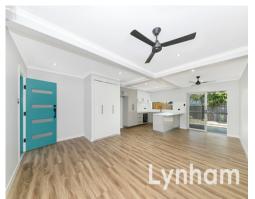

## THE PROPERTY

- Brand new inside & out
- Open plan living & dining
- Beautifully modern kitchen with ample storage
- 3 large bedrooms with air conditioning
- Modern bathroom with walk-in shower, separate bathtub & separate toilet
- Internal laundry
- Fully air-conditioned
- Rear patio
- Fenced yard with electronic gate
- Single lock-up garage
- Walking distance to quality junior and sen