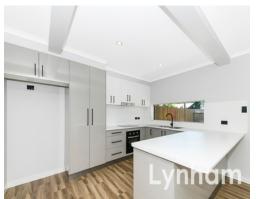

## THE PROPERTY

- Brand new inside & out
- Open plan living & dining
- Beautifully modern kitchen with ample storage
- 3 large bedrooms with air conditioning
- Modern bathroom with walk-in shower, separate bathtub & separate toilet
- Internal laundry
- Fully air-conditioned
- Rear patio
- Fenced yard with electronic gate
- Single lock-up garage
- Walking distance to quality junior and sen