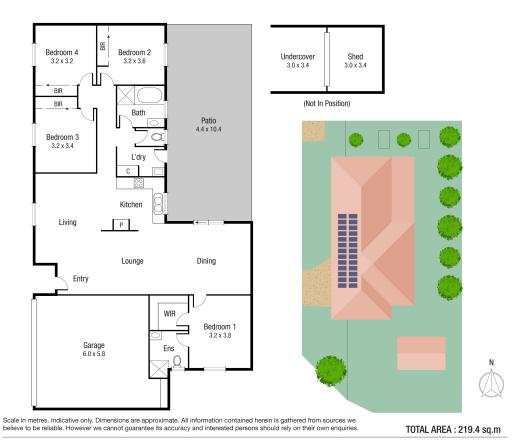

## THE PROPERTY

- 4 spacious bedrooms with built-in wardrobes
- Master bedroom features walk-in wardrobe & private ensuite
- Generously sized galley kitchen with ample bench space & storage
- Open-plan lounge and dining space
- Fully tiled dining and lounge room
- Additional living/lounge space to the front
- Modern-style bathroom with shower, bathtub and separate toilet
- Internal laundry with direct external access
- Large outdoor entertaining area
- Fully fenced with side access
- Lusciously landscaped backyard with 3x3.4m