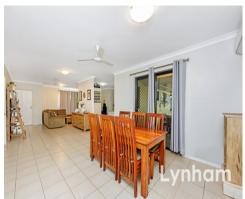

## THE PROPERTY

- 4 spacious bedrooms with built-in wardrobes
- Master bedroom features walk-in wardrobe & private ensuite
- Generously sized galley kitchen with ample bench space & storage
- Open-plan lounge and dining space
- Fully tiled dining and lounge room
- Additional living/lounge space to the front
- Modern-style bathroom with shower, bathtub and separate toilet
- Internal laundry with direct external access
- Large outdoor entertaining area
- Fully fenced with side access
- Lusciously landscaped backyard with 3x3.4m