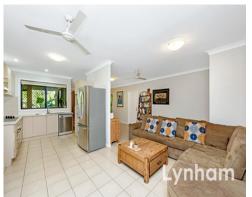

## THE PROPERTY

- 4 spacious bedrooms with built-in wardrobes
- Master bedroom features walk-in wardrobe & private ensuite
- Generously sized galley kitchen with ample bench space & storage
- Open-plan lounge and dining space
- Fully tiled dining and lounge room
- Additional living/lounge space to the front
- Modern-style bathroom with shower, bathtub and separate toilet
- Internal laundry with direct external access
- Large outdoor entertaining area
- Fully fenced with side access
- Lusciously landscaped backyard with 3x3.4m