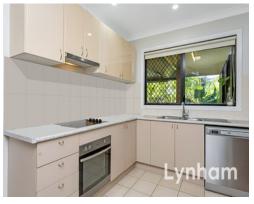

## THE PROPERTY

- 4 spacious bedrooms with built-in wardrobes
- Master bedroom features walk-in wardrobe & private ensuite
- Generously sized galley kitchen with ample bench space & storage
- Open-plan lounge and dining space
- Fully tiled dining and lounge room
- Additional living/lounge space to the front
- Modern-style bathroom with shower, bathtub and separate toilet
- Internal laundry with direct external access
- Large outdoor entertaining area
- Fully fenced with side access
- Lusciously landscaped backyard with 3x3.4m