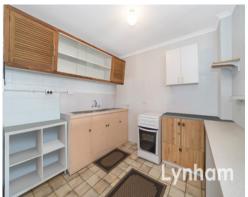

## THE PROPERTY

- Two large bedrooms
- Tiled throughout both living & bedrooms
- Open-plan kitchen and living areas
- Walk-in shower with separate toilet
- Internal laundry
- Single Carport