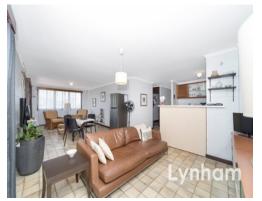

## THE PROPERTY

- Two large bedrooms
- Tiled throughout both living & bedrooms
- Open-plan kitchen and living areas
- Walk-in shower with separate toilet
- Internal laundry
- Single Carport