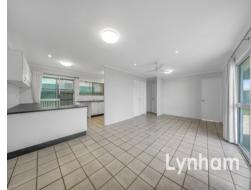

## THE PROPERTY

3

- Three bedrooms all with built-ins
- Fully air-conditioned throughout

- Functional kitchen
- Renovated bathroom
- Freshly painted inside and out
- Solar Power
- Double carport
- Rear yard access
- Bore water
- Close proximity to Willows Shopping Centre