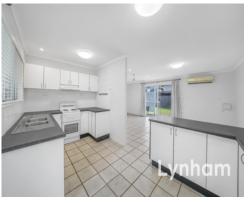

## THE PROPERTY

3

- Three bedrooms all with built-ins
- Fully air-conditioned throughout

- Functional kitchen
- Renovated bathroom
- Freshly painted inside and out
- Solar Power
- Double carport
- Rear yard access
- Bore water
- Close proximity to Willows Shopping Centre