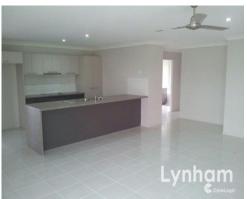

## THE PROPERTY

- Fully Air-conditioned
- Separate Lounge
- Large open plan dining and 2nd living area
- Modern Kitchen with dishwasher
- Main bedroom boasts a walk-in wardrobe and a private ensuite
- Main bathroom with individual bath & shower and separate toilet
- Other bedrooms have Built in Wardrobes
- Internal Laundry
- Massive rear yard
- Fully fenced
- No rear neighbours
- Surrounded by modern homes of a very high