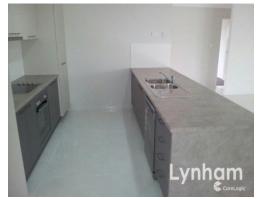

## THE PROPERTY

- Fully Air-conditioned
- Separate Lounge
- Large open plan dining and 2nd living area
- Modern Kitchen with dishwasher
- Main bedroom boasts a walk-in wardrobe and a private ensuite
- Main bathroom with individual bath & shower and separate toilet
- Other bedrooms have Built in Wardrobes
- Internal Laundry
- Massive rear yard
- Fully fenced
- No rear neighbours
- Surrounded by modern homes of a very high